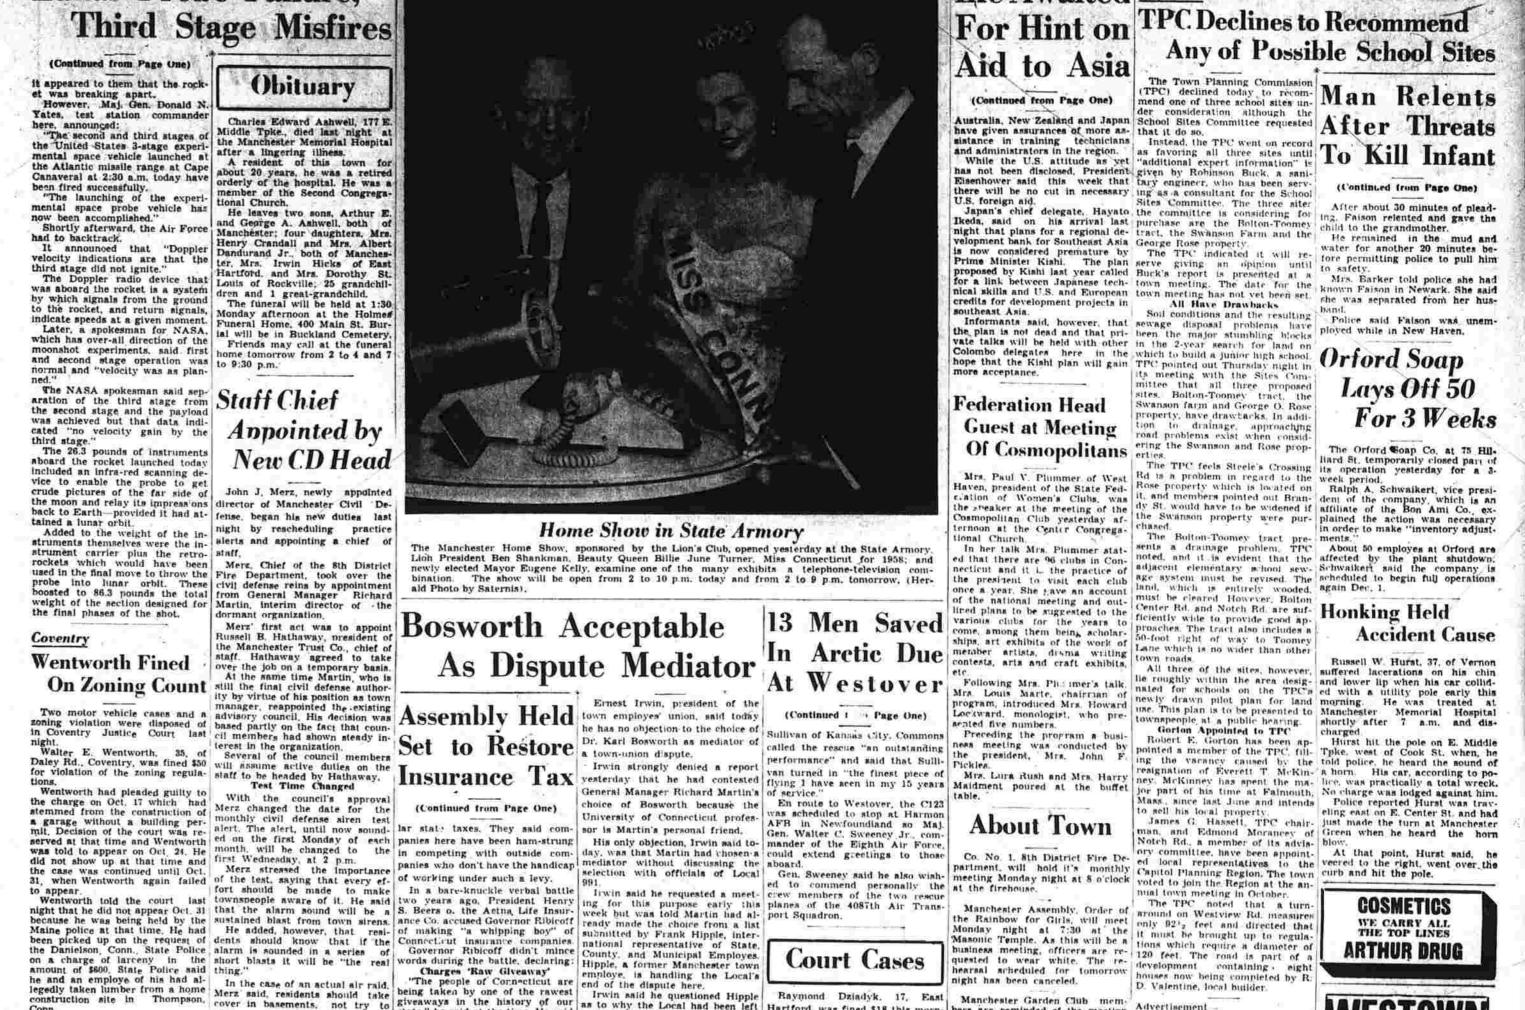

Business Bodies

An \$18,000 mezzanine is being V. Erlandson of Andover, while constructed in the north end of the C. R. Burr Nursery Company's warehouse on Allen Ph. which will give and additional 10,000 square feet of floor space.